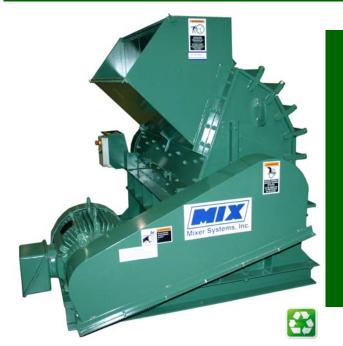

## **Praschak C-3 Hammermill Crusher**

## MEETS GREEN MANUFACTURING REQUIREMENTS

Designed to crush cull blocks into reusable aggregates.

\$49,995