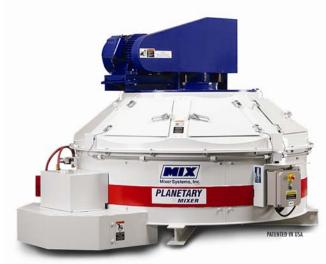

## **Planetary Mixer**

U.S. components that assure durability and low maintenance. *Available Sizes:* 1/2 ,1, 1 1/2, 2, 3 & 4 yard

\$48,500 -\$170,750