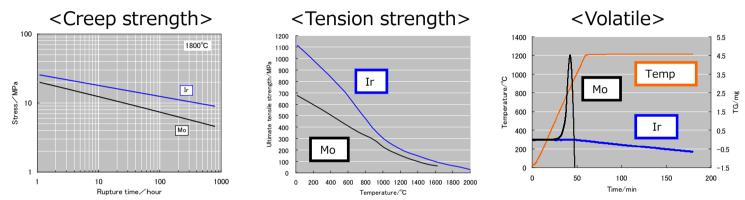

## [Glass melting electrode]

 $\sim$  Furuya Metal has developed IRIDIUM ELECTRODE for Glass Melting Furnace  $\sim$ 

## < Superior High Temperature Properties of IRIDIUM >



## < Experienced Fabrication Technology>

Although it is well known that IRIDIUM is very difficult to fabricate, Furuya Metal has an experienced technology to fabricate IRIDIUM to various shapes by using the super high purity ingot made from our unique melting technology. (Pipe design is also available for less IRIDIUM)

## <u>< Maximum Fabrication Size ></u>



Copyright (C) 2013 FURUYA METAL CO., LTD. All Rights Reserved.