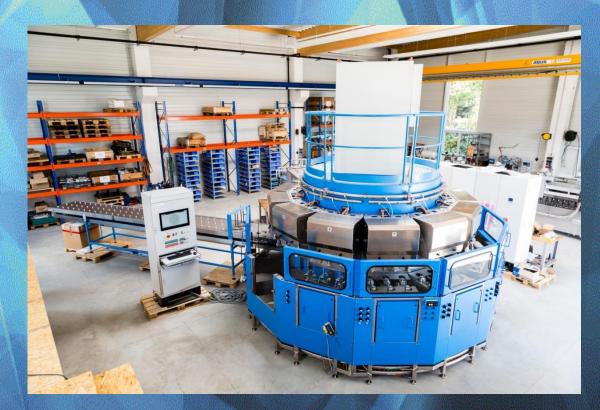

## NEW GENERATION OF AUTOMATIC CRACK-OFF MACHINE WITH LASER

- cracking off machine for tumblers and stem ware
- reduce scrap down to 3%
- lean laser cut without dust
- 3 closed 200 Watt CO2 Laser, up to 3 years lifetime
- special machine design available for:
  - big items up to 300mm diameter
  - wall thickness up to 7mm

- Flexible mounting off grinding and seaming stations
- Single, double and tribble loading system
- Single, double and tribble laser system
- capacity up to 70.000 glasses/day with cheap refill costs for laser