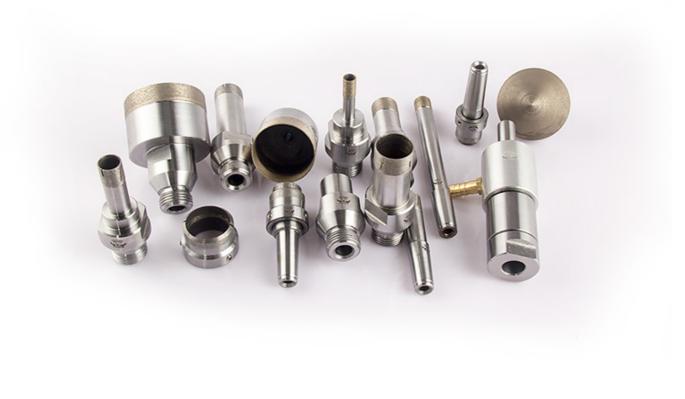

## 产品/机械

Jiangmen Zhongrui Glass Tools Factory, located in weimin industrial park, hetang town, Jiangmen City, Guangdong Province, is a professional manufacturer of glass drill bits. Since its inception in 2004,Zhongrui is growing up very fast with professional & focused on casting quality production concept, constantly researching and improving production technology, now our deep hole drill bits for glass, stone, crystal that can drill 300mm depth one time and our latest product free-grinding glass drill bit that suit to 2mm-19mm thickness glass are very popular with high reputation in the market.

Now Zhongrui's monthly production is more than 60000pcs, including glass drill bits, glass chamfer, glass grinding head, glass cutting blade and other tools for glass deep processing.

Welcome your visitation at any time!